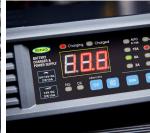

### For workshop and showroom use

- 6V / 12V smart charger for batteries up to 225Ah Including motorcycles, cars, vans and LCVs
- 80A Jump start capability Jump start any 12V vehicle instantly
- Up to 20A continuous charge For battery support power supply function
- Battery and alternator testing
- Rapid recharge in minutes
- Stop/Start compatible
- Variable charging rates 2A/10A/20A For slow or rapid recharge that can get a battery to start in minutes
- 9-Stage charging process for Lead Acid/Gel/AGM/Calcium/EFB batteries
- 7-Stage lithium charging process for Lithium batteries
- · Clear, backlit LCD display screen To see charge status clearly in low light
- Optimises battery performance and the ability to hold charge
- Easy to use menu system