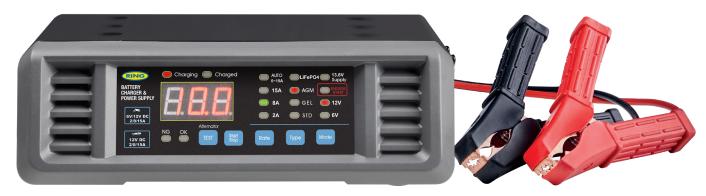

# **20A BATTERY SUPPORT SMARTCHARGE PRO**

### For workshop and showroom use

- 6V / 12V smart charger for batteries up to 225Ah Including motorcycles, cars, vans and LCVs
- 80A Jump start capability Jump start any 12V vehicle instantly
- Up to 20A continuous charge For battery support power supply function
- Battery and alternator testing
- Rapid recharge in minutes
- Stop/Start compatible
- Variable charging rates 2A/10A/20A For slow or rapid recharge that can get a battery to start in minutes
- 9-Stage charging process for Lead Acid/Gel/AGM/Calcium/EFB batteries
- 7-Stage lithium charging process for Lithium batteries
- · Clear, backlit LCD display screen To see charge status clearly in low light
- Optimises battery performance and the ability to hold charge
- Easy to use menu system

Making it intuitive to use removing any hassle when working

External power supply for diagnostics/showroom

#### **Specifications**

| Product Code           | RSCP20              |
|------------------------|---------------------|
| Voltage Output         | 6V / 12V            |
| Voltage Input          | 220-240V AC         |
| Max Current            | 20A                 |
| Max Jump Start Current | 80A                 |
| Battery Support        | 13.6V @ 20A         |
| Packaging Dimensions   | L230 x W160 x H85mm |
| Pack Weight            | 1.9kg               |
| Case Quantity          | 4 x 1               |
| Barcode                | 5055175253039       |