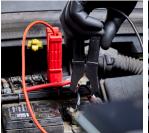

### For workshop and showroom use

- 6V / 12V smart charger for batteries up to 225Ah Including motorcycles, cars, vans and LCVs
- 80A Jump start capability Jump start any 12V vehicle instantly
- Up to 20A continuous charge For battery support power supply function
- Battery and alternator testing
- Rapid recharge in minutes
- Stop/Start compatible
- Variable charging rates 2A/10A/20A For slow or rapid recharge that can get a battery to start in minutes
- 9-Stage charging process for Lead Acid/Gel/AGM/Calcium/EFB batteries
- 7-Stage lithium charging process for Lithium batteries
- · Clear, backlit LCD display screen To see charge status clearly in low light
- Optimises battery performance and the ability to hold charge
- Easy to use menu system