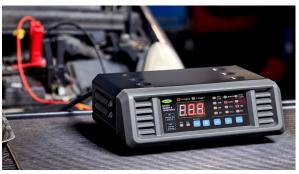

# **20A BATTERY SUPPORT SMARTCHARGE PRO**

### For workshop and showroom use

- 6V / 12V smart charger for batteries up to 225Ah Including motorcycles, cars, vans and LCVs
- 80A Jump start capability Jump start any 12V vehicle instantly
- Up to 20A continuous charge For battery support power supply function
- Battery and alternator testing
- Rapid recharge in minutes
- Stop/Start compatible
- Variable charging rates 2A/10A/20A For slow or rapid recharge that can get a battery to start in minutes
- 9-Stage charging process for Lead Acid/Gel/AGM/Calcium/EFB batteries
- 7-Stage lithium charging process for Lithium batteries
- · Clear, backlit LCD display screen To see charge status clearly in low light
- Optimises battery performance and the ability to hold charge
- Easy to use menu system