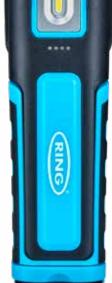

Designed with mechanic in mind this 500 lumen multi-angled inspection lamp is IK08, to survive the toughest garage environments.

• Fast Charge Technology

Charge three times quicker than a standard inspection lamp

#### Bright Professional Inspection Lamp

500 Lumens in a robust housing to be effective in a garage environment

- Charging indicator
- Soft touch finish
- Type-C USB cable and mains charging adaptor included