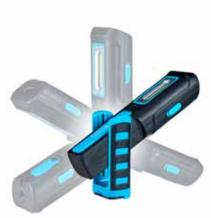

#### Hands Free

Featuring magnets on the back and bottom of the lamp as well as a rotating hook