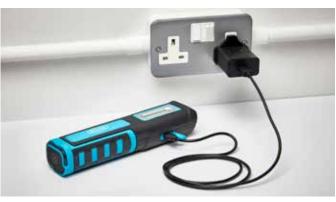

# **Fast Charge LED Inspection Lamp**

A professional inspection lamp with a difference, fast charge technology charges this lamp from 0-100% in just one hour.

The same long life with three times quicker charging, get back to work in a flash.

#### Bright Professional Inspection Lamp

500 Lumens in a robust housing to be effective in a garage environment

- Charging indicator
- Soft touch finish
- Type-C USB cable and mains charging adaptor included