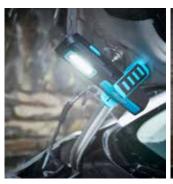

Designed with mechanic in mind this 500 lumen multi-angled inspection lamp is IK08, to survive the toughest garage environments.

• Fast Charge Technology

Charge three times quicker than a standard inspection lamp

#### Hands Free

Featuring magnets on the back and bottom of the lamp as well as a rotating hook

#### Bright Professional Inspection Lamp

500 Lumens in a robust housing to be effective in a garage environment

- Charging indicator
- Soft touch finish
- Type-C USB cable and mains charging adaptor included