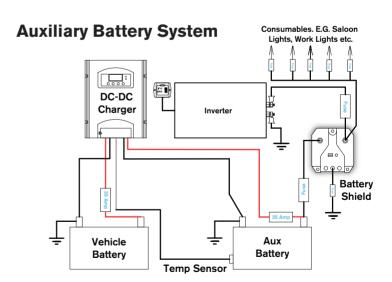

## The Ring Battery Shield is the ideal solution to prevent flat batteries and battery failure by over discharging.

Whether the vehicle is fitted solely with the chassis battery, or is fitted with a secondary auxiliary battery, the battery shield is a crucial piece of protective equipment that prevents flat batteries and engine start failure by interrupting power supply to ancillary equipment.