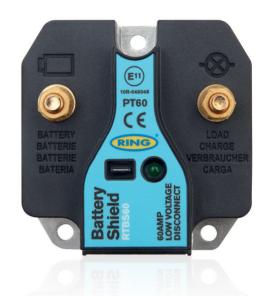

## **60A Battery Shield**

## The Ring Battery Shield is the ideal solution to prevent flat batteries and battery failure by over discharging.

Whether the vehicle is fitted solely with the chassis battery, or is fitted with a secondary auxiliary battery, the battery shield is a crucial piece of protective equipment that prevents flat batteries and engine start failure by interrupting power supply to ancillary equipment.

## **Key functions**

- 10 x Programmable settings
- Ease of programme change
- Auto mode selection (12V/24V)
- Connection for remote alarm
- Switch connection remote on/off
- IP65
- Built in heat sink
- Supplied with installation kit and instructions