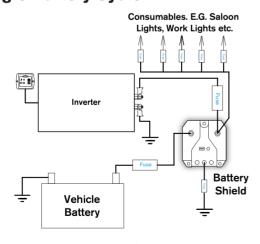

## Typical installation Single Battery System

| Product Code    | RTBS60             |
|-----------------|--------------------|
| Case Quantity   | 5 x 1              |
| Pack Dimensions | H37 x W100 x D80mm |
| Packaging       | Carton             |
| Barcode         | 5055175242217      |