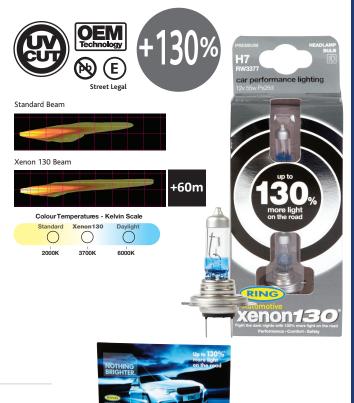

## Puts up to 130%\* more light on the road

- Improve night vision with up to 130% more light on the road for a safer and more comfortable journey
- Maximum performance is achieved through micro filament technology and 100% Xenon gas.
- See and be seen more clearly with up to a 60m longer beam than a standard bulb
- Better visibility of road markings and signs is produced through a whiter light that is closer to daylight
- A stylish finish is achieved through the silver tip
- Plug and Go no changes to vehicle wiring required

## Twin

| Ref    | Voltage | Wattage | ECE | Сар   | Kelvin | Upgrades | Barcode       |
|--------|---------|---------|-----|-------|--------|----------|---------------|
| RW3372 | 12v     | 60/55w  | H4  | P43t  | 3700K  | R472     | 5055175236957 |
| RW3377 | 12v     | 55w     | H7  | Px26d | 3700K  | R477     | 5055175236964 |