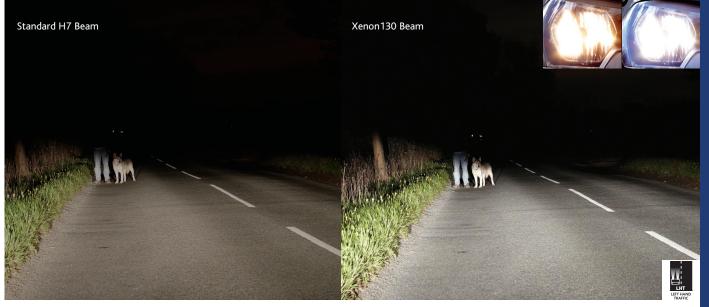

## Puts up to 130%\* more light on the road

- Improve night vision with up to 130% more light on the road for a safer and more comfortable journey
- Maximum performance is achieved through micro filament technology and 100% Xenon gas.
- See and be seen more clearly with up to a 60m longer beam than a standard bulb
- Better visibility of road markings and signs is produced through a whiter light that is closer to daylight
- A stylish finish is achieved through the silver tip
- Plug and Go no changes to vehicle wiring required