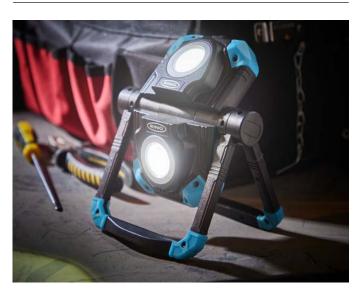

# WORKLIGHT 400 LUMEN OUTPUT

**Battery powered** 

With its multi-angle positioning, the RWL400 allows users to direct the light exactly where it's needed. The foldable, dual lamp design provides the option for single (200 Lumens) or dual (400 Lumens) output depending on the amount of light needed. Lasting up to 16 hours on the low setting, it is supplied with batteries, so it's ready to use straight out of the box.

Choose between dual (400lm) and single (200lm)

- Multi angle positioning
- Adjust the light to best suit the task at hand
- Ready to use

Batteries included, ready to use out of the box

Long battery life

Up to 16 hrs battery life when used on the 'single' setting