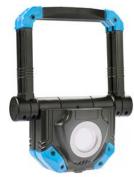

# WORKLIGHT 400 LUMEN OUTPUT

**Battery powered** 

With its multi-angle positioning, the RWL400 allows users to direct the light exactly where it's needed. The foldable, dual lamp design provides the option for single (200 Lumens) or dual (400 Lumens) output depending on the amount of light needed. Lasting up to 16 hours on the low setting, it is supplied with batteries, so it's ready to use straight out of the box.

Choose between dual (400lm) and single (200lm)

- Multi angle positioning
- Adjust the light to best suit the task at hand
- Ready to use

Batteries included, ready to use out of the box

Long battery life

Up to 16 hrs battery life when used on the 'single' setting