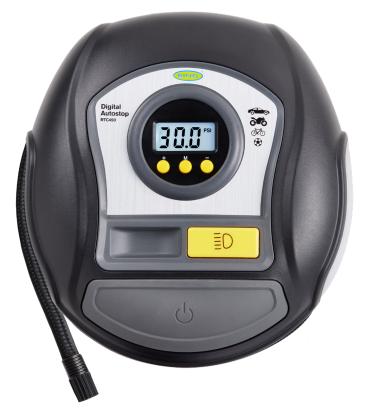

## **RTC450 Digital Tyre Inflator**

۲

Inflates a tyre in 3.5 minutes\*

۲

- **Programmable digital gauge** Automatically stops at the set pressure
- Clear, back lit digital display Easy to read pressure and to monitor inflation progress
- Memory function
- Allows storage of pressure for next use

  Pressure measurement in PSI, BAR or kPA
- Flexible air hose with screw valve connector Secure fit and improved pressure accuracy
- On board compartment for kink free air hose storage
- Wind up power cable gets you back on the road faster
- Valve cap storage compartment For safe keeping when inflating
- Flat design and directional white LED light Gives you maximum stability and illumination where you need it
- Large On/Off button for ease of use
- Complete with 3 piece adaptor kit
- For bikes, air beds and other inflatables