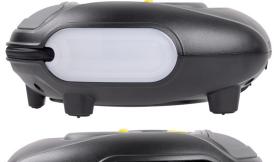

  Pressure measurement in PSI, BAR or kPA
- Flexible air hose with screw valve connector Secure fit and improved pressure accuracy
- On board compartment for kink free air hose storage
- Wind up power cable gets you back on the road faster
- Valve cap storage compartment For safe keeping when inflating
- Flat design and directional white LED light Gives you maximum stability and illumination where you need it
- Large On/Off button for ease of use
- Complete with 3 piece adaptor kit
- For bikes, air beds and other inflatables