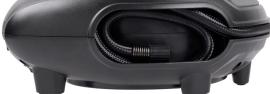

  Pressure measurement in PSI, BAR or kPA
- Flexible air hose with screw valve connector Secure fit and improved pressure accuracy
- On board compartment for kink free air hose storage
- Wind up power cable gets you back on the road faster
- Valve cap storage compartment For safe keeping when inflating
- Flat design and directional white LED light Gives you maximum stability and illumination where you need it
- Large On/Off button for ease of use
- Complete with 3 piece adaptor kit
- For bikes, air beds and other inflatables