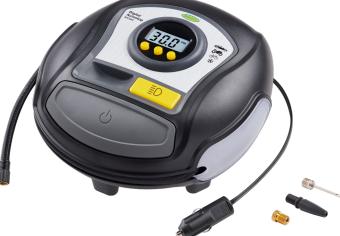

## **RTC450 Digital Tyre Inflator**

۲

Inflates a tyre in 3.5 minutes\*

۲

- **Programmable digital gauge** Automatically stops at the set pressure
- Clear, back lit digital display Easy to read pressure and to monitor inflation progress
- Memory function
- Allows storage of pressure for next use

  Pressure measurement in PSI, BAR or kPA
- Flexible air hose with screw valve connector Secure fit and improved pressure accuracy
- On board compartment for kink free air hose storage
- Wind up power cable gets you back on the road faster
- Valve cap storage compartment For safe keeping when inflating
- Flat design and directional white LED light Gives you maximum stability and illumination where you need it
- Large On/Off button for ease of use
- Complete with 3 piece adaptor kit
- For bikes, air beds and other inflatables

\*Approx based on inflating a 13" tyre to 35PSI