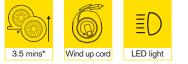

## **RTC450 Digital Tyre Inflator**

۲

Inflates a tyre in 3.5 minutes\*

۲

- **Programmable digital gauge** Automatically stops at the set pressure
- Clear, back lit digital display Easy to read pressure and to monitor inflation progress
- Memory function
- Allows storage of pressure for next use

  Pressure measurement in PSI, BAR or kPA
- Flexible air hose with screw valve connector Secure fit and improved pressure accuracy
- On board compartment for kink free air hose storage
- Wind up power cable gets you back on the road faster
- Valve cap storage compartment For safe keeping when inflating
- Flat design and directional white LED light Gives you maximum stability and illumination where you need it
- Large On/Off button for ease of use
- Complete with 3 piece adaptor kit
- For bikes, air beds and other inflatables

\*Approx based on inflating a 13" tyre to 35PSI