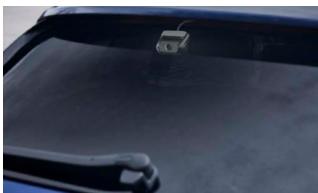

# RSDCR1000 **Smart Rear Dash Camera**

RING

connect

enabled

Record vital evidence in the event of a crash. Protect yourself from insurance fraud, and in some cases even lower your insurance costs.

For clear, high recording quality to capture a wider view of the road

- Full HD 1080p 30fps recording

Connect to your mobile device via the Ring Connect app

- Compact design with slot-in adjustable mount Easy installation and removal
- Use with RDC3000 or RDC4000 forward cameras For comprehensive front and rear coverage
- Trim installation/removal tool included