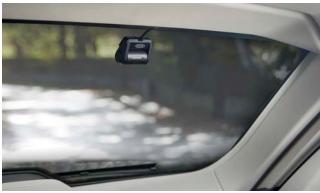

# RSDCR1000 **Smart Rear Dash Camera**

RING

connect

enabled

Record vital evidence in the event of a crash. Protect yourself from insurance fraud, and in some cases even lower your insurance costs.

For clear, high recording quality to capture a wider view of the road

- Full HD 1080p 30fps recording

Connect to your mobile device via the Ring Connect app

- Compact design with slot-in adjustable mount Easy installation and removal
- Use with RDC3000 or RDC4000 forward cameras For comprehensive front and rear coverage
- Trim installation/removal tool included