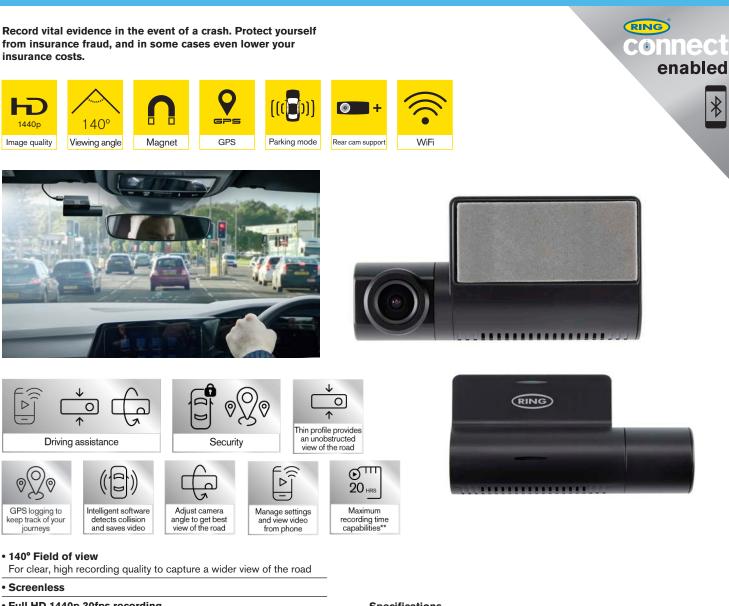

## RSDC4000 Smart Dash Camera

- Full HD 1440p 30fps recording
- Wi-fi control
- Connect to your mobile device via the Ring Connect app
- Rear camera support
- Add the RDCR1000 for additional rear view coverage
- G-sensor shock sensor
- Automatically saves files in the event of a collision
- Compact design with magnetic mount Easy installation and removal
- Auto Start/Stop
- Prevents vehicle battery from being drained
- Micro SD card slot
- For up to 128GB capacity
- Trim installation/removal tool included

## Specifications

| Product Code                | RSDC4000              |
|-----------------------------|-----------------------|
| Video Resolution (max)      | 1440p @30fps          |
| Viewing Angle               | 140°                  |
| Storage Card (not included) | Up to 128GB           |
| Wi-fi enabled               | <b>v</b>              |
| Shock Sensor                | V                     |
| Auto Start/Stop             | <b>v</b>              |
| GPS Tracking                | V                     |
| Product Dimensions          | W90mm x D38mm x H45mm |
| Case quantity               | 4 x 1                 |
| Barcode                     | 5055175248691         |
|                             |                       |