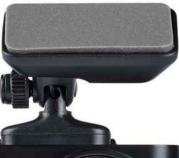

#### • 120° Field of view

For clear, high recording quality to capture a wider view of the road

- 2 inch screen
- Full HD 1080p 30fps recording
- Wi-fi control
- Connect to your mobile device via the Ring Connect app
- · G-sensor shock sensor
- Automatically saves files in the event of a collision
- · Compact design with magnetic mount Easy installation and removal
- Auto Start/Stop
- Prevents vehicle battery from being drained
- Micro SD card slot
- For up to 32GB capacity
- Trim installation/removal tool included