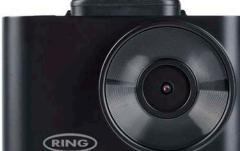

# **RSDC2000 Smart Dash Camera**

RING

connect

enabled

Record vital evidence in the event of a crash. Protect yourself from insurance fraud, and in some cases even lower your insurance costs.

Security

#### • 120° Field of view

For clear, high recording quality to capture a wider view of the road

- 2 inch screen
- Full HD 1080p 30fps recording
- Wi-fi control
- Connect to your mobile device via the Ring Connect app
- · G-sensor shock sensor
- Automatically saves files in the event of a collision
- · Compact design with magnetic mount Easy installation and removal
- Auto Start/Stop
- Prevents vehicle battery from being drained
- Micro SD card slot
- For up to 32GB capacity
- Trim installation/removal tool included

### **Specifications**

| Product Code                | RSDC2000              |
|-----------------------------|-----------------------|
| Video Resolution (max)      | 1080p @30fps          |
| Display Size                | 2.0"                  |
| Viewing Angle               | 120°                  |
| Storage Card (not included) | Up to 32GB            |
| Wi-fi enabled               | ٧                     |
| Shock Sensor                | <b>v</b>              |
| Auto Start/Stop             | V                     |
| GPS Tracking                | ×                     |
| Product Dimensions          | W76mm x D34mm x H45mm |
| Case quantity               | 4 x 1                 |
| Barcode                     | 5055175248677         |