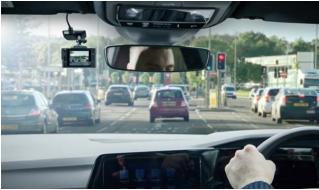

# **RSDC2000 Smart Dash Camera**

RING

connect

enabled

Record vital evidence in the event of a crash. Protect yourself from insurance fraud, and in some cases even lower your insurance costs.

Security

#### • 120° Field of view

For clear, high recording quality to capture a wider view of the road

- 2 inch screen
- Full HD 1080p 30fps recording
- Wi-fi control
- Connect to your mobile device via the Ring Connect app
- · G-sensor shock sensor
- Automatically saves files in the event of a collision
- · Compact design with magnetic mount Easy installation and removal
- Auto Start/Stop
- Prevents vehicle battery from being drained
- Micro SD card slot
- For up to 32GB capacity
- Trim installation/removal tool included