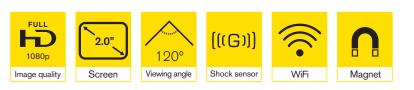

#### • 120° Field of view

For clear, high recording quality to capture a wider view of the road

- 2 inch screen
- Full HD 1080p 30fps recording
- Wi-fi control
- Connect to your mobile device via the Ring Connect app
- · G-sensor shock sensor
- Automatically saves files in the event of a collision
- · Compact design with magnetic mount Easy installation and removal
- Auto Start/Stop
- Prevents vehicle battery from being drained
- Micro SD card slot
- For up to 32GB capacity
- Trim installation/removal tool included

### **Specifications**

| Product Code                | RSDC2000              |
|-----------------------------|-----------------------|
| Video Resolution (max)      | 1080p @30fps          |
| Display Size                | 2.0"                  |
| Viewing Angle               | 120°                  |
| Storage Card (not included) | Up to 32GB            |
| Wi-fi enabled               | ٧                     |
| Shock Sensor                | <b>v</b>              |
| Auto Start/Stop             | V                     |
| GPS Tracking                | ×                     |
| Product Dimensions          | W76mm x D34mm x H45mm |
| Case quantity               | 4 x 1                 |
| Barcode                     | 5055175248677         |