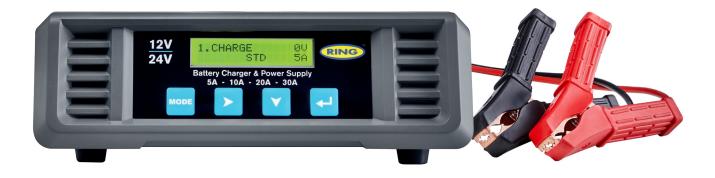

# **SMARTCHARGE PRO 30A BATTERY CHARGER**

## For workshop and showroom use

- 12V and 24V compatible ideal for intensive use with fleets of mixed vehicles Including cars, LCV and HGVs, plus in commercial garages and workshops
- Up to 30A continuous charge
- For battery support power supply function
- Rapid recharge in minutes
- Stop/Start compatible
- Variable charging rates 5/10/20/30A For slow or rapid recharge that can get a battery to start in minutes
- 9-Stage charging process for Lead Acid/Gel/AGM/Calcium/EFB batteries
- 7-Stage lithium charging process for Lithium batteries
- Large LCD display screen
- To see charge status clearly in low light
- Battery and alternator diagnosis
- To check potential starting problems and cranking ability
- Pre-charge health check for your engine system
- Easy to use menu system
- Making it intuitive to use removing any hassle when working

### Specifications

| Product Code          | RSCP3024                                       |
|-----------------------|------------------------------------------------|
| Voltage Output        | 12/24V DC                                      |
| Voltage Input         | 220-240V AC                                    |
| Charger Rate          | 30A                                            |
| Battery Type          | Lead Acid, Gel, Calcium,<br>EFB, AGM & LiFePO4 |
| Max. Battery Capacity | 300Ah                                          |
| Min. Battery Capacity | 14Ah                                           |
| Packaging Dimensions  | 286 x 253 x 82mm                               |
| Pack Weight           | 2800g                                          |
| Case Quantity         | 4 x 1                                          |
| Barcode               | 5055175249308                                  |
|                       |                                                |