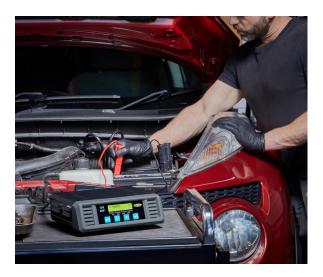

mpatible ideal for intensive use with fleets of mixed vehicles Including cars, LCV and HGVs, plus in commercial garages and workshops
- Up to 30A continuous charge
- For battery support power supply function
- Rapid recharge in minutes
- Stop/Start compatible
- Variable charging rates 5/10/20/30A For slow or rapid recharge that can get a battery to start in minutes
- 9-Stage charging process for Lead Acid/Gel/AGM/Calcium/EFB batteries
- 7-Stage lithium charging process for Lithium batteries
- Large LCD display screen
- To see charge status clearly in low light
- Battery and alternator diagnosis
- To check potential starting problems and cranking ability
- Pre-charge health check for your engine system
- Easy to use menu system
- Making it intuitive to use removing any hassle when working



### Specifications

| Product Code          | RSCP3024                                       |
|-----------------------|------------------------------------------------|
| Voltage Output        | 12/24V DC                                      |
| Voltage Input         | 220-240V AC                                    |
| Charger Rate          | 30A                                            |
| Battery Type          | Lead Acid, Gel, Calcium,<br>EFB, AGM & LiFePO4 |
| Max. Battery Capacity | 300Ah                                          |
| Min. Battery Capacity | 14Ah                                           |
| Packaging Dimensions  | 286 x 253 x 82mm                               |
| Pack Weight           | 2800g                                          |
| Case Quantity         | 4