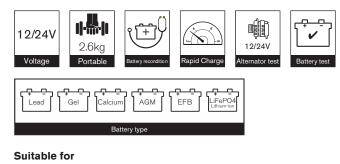

## For workshop and showroom use

- 12V and 24V compatible ideal for intensive use with fleets of mixed vehicles Including cars, LCV and HGVs, plus in commercial garages and workshops
- Up to 30A continuous charge
- For battery support power supply function
- Rapid recharge in minutes
- Stop/Start compatible
- Variable charging rates 5/10/20/30A For slow or rapid recharge that can get a battery to start in minutes
- 9-Stage charging process for Lead Acid/Gel/AGM/Calcium/EFB batteries
- 7-Stage lithium charging process for Lithium batteries
- Large LCD display screen
- To see charge status clearly in low light
- Battery and alternator diagnosis
- To check potential starting problems and cranking ability
- Pre-charge health check for your engine system
- Easy to use menu system
- Making it intuitive to use removing any hassle when working

### Specifications

| Product Code          | RSCP3024                                       |
|-----------------------|------------------------------------------------|
| Voltage Output        | 12/24V DC                                      |
| Voltage Input         | 220-240V AC                                    |
| Charger Rate          | 30A                                            |
| Battery Type          | Lead Acid, Gel, Calcium,<br>EFB, AGM & LiFePO4 |
| Max. Battery Capacity | 300Ah                                          |
| Min. Battery Capacity | 14Ah                                           |
| Packaging Dimensions  | 286 x 253 x 82mm                               |
| Pack Weight           | 2800g                                          |
| Case Quantity         | 4 x 1                                          |
| Barcode               | 5055175249308                                  |
|                       |                                                |