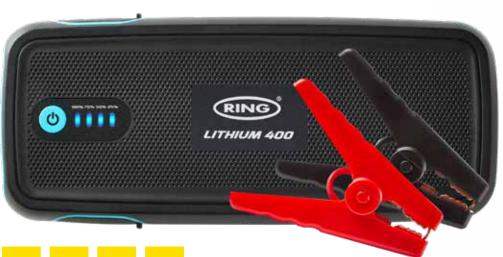

## · Fast 4 hour recharge time

 Suitable for small to medium cars and vans With up to a 8.0L petrol engine

#### **Specifications**

| Product Code                       | RPPL400                     |
|------------------------------------|-----------------------------|
| Internal Battery Voltage (nominal) | 14.8V                       |
| USB Output                         | 5V 2.4A, 9V 2.0A, 12V 1.5A  |
| Starting Current                   | 400A                        |
| Peak Current                       | 2000A                       |
| Max Cranking Time                  | 3 secs                      |
| Battery Type                       | Lithium Cobalt Oxide LiCoO2 |
| Battery Capacity                   | 16,800mAh                   |
| Operating Temperature              | -10c to 40c                 |
| Cable Clamp Opening                | 30mm                        |
| Weight                             | 0.7Kg                       |
| Product Dimensions                 | H90 x W213 x D30mm          |
| Pack Dimensions                    | H125 x W257 x D100mm        |
| Case Quantity                      | 4 x 1                       |
| Barcode                            | 5055175244822               |