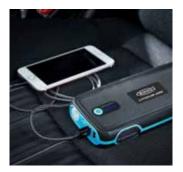

# **Jump Starter and Power Bank**

4.0L Diesel Engine size

Rechargeable

LED light

That also provides power to recharge electronic gadgets

# Powerbank function

For charging electronic appliances including smart phones and tablets