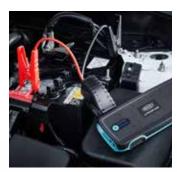

#### Safe connect system

To protect the user, vehicle and jump starter

## Intelligent clamps

Safely manage power between the jump starter and vehicle