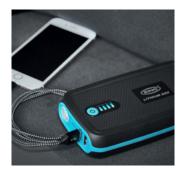

## Powerbank function

For charging electronic appliances including smart phones and tablets

## • LED torch

• Supplied with a Micro USB charging cable