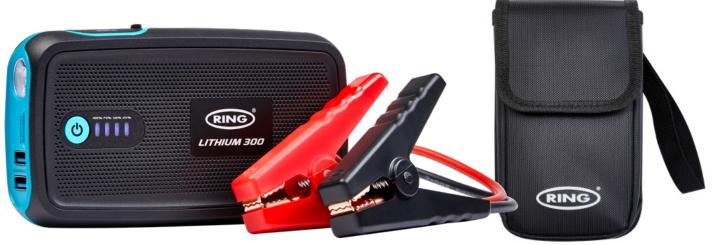

### Intelligent clamps

Safely manage power between the jump starter and vehicle

#### • Reverse polarity, short circuit and anti-spike protection

## • LED torch

• Supplied with a Micro USB charging cable