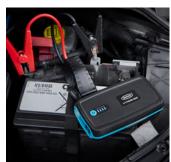

# **Micro High Power Jump Starter**

Jump start

## Safe connect system

To protect the user, vehicle and jump starter

### Intelligent clamps

Safely manage power between the jump starter and vehicle