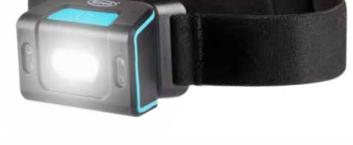

# Rechargeable headtorch with integrated motion sensor

Designed with the professional in mind, the MAGflex Headtorch250 provides reliability where it is needed the most. This 250 lumen headtorch, equipped with a motion sensor, is tested to IP54 & IK07 and operates for up to 6 hours from a single charge.

Perfect for all tradesperson, when needing to work hands free.

- Integrated motion sensor Convenient control of light output
- Reliable battery life Up to 6 hours operating time from a single charge
- Adjustable angle 60 degree adjustment to point the light where needed
- Integrated warning features to indicate low battery levels Main light emitting surface and charge level indicator will flash to provide visual warning
- Type-C USB connection USB cable included