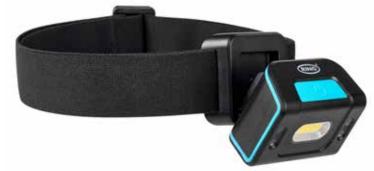

# Rechargeable headtorch with integrated motion sensor

Designed with the professional in mind, the MAGflex Headtorch250 provides reliability where it is needed the most. This 250 lumen headtorch, equipped with a motion sensor, is tested to IP54 & IK07 and operates for up to 6 hours from a single charge.

Perfect for all tradesperson, when needing to work hands free.

- Integrated motion sensor Convenient control of light output
- Reliable battery life Up to 6 hours operating time from a single charge
- Adjustable angle 60 degree adjustment to point the light where needed
- Integrated warning features to indicate low battery levels Main light emitting surface and charge level indicator will flash to provide visual warning
- Type-C USB connection USB cable included