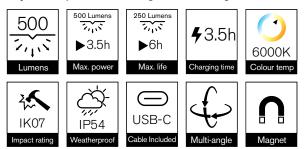

# **MAGFLEX SLIM500** Rechargeable slim inspection lamp

Designed with the professional in mind, the MAGflex Slim500 provides reliability where it is needed the most. This 500 lumen multi-angled slim inspection lamp is tested to IP54 & IK07 and operates for up to 6 hours from a single charge. Ideal tool for any tradesperson needing additional light to work with.

# Bright Professional Inspection Lamp

500 Lumens output in a robust housing to withstand tough working environments

Reliable battery life

Up to 6 hours operating time from a single charge

### Multi angle positioning

270 degree twist and 180 degree flex base to adjust the angle to the task at hand

• Hands free features Magnets on the back and base of the lamp as well as a rotating hook

## Charge level indicator

See the current status of the battery during operation or charge mode

- Integrated warning features to indicate low battery levels Main light emitting surface and charge level indicator will flash to provide visual warning
- Type-C USB connection

USB cable included

#### Specifications

| Product Code       | RIL6300                                                    |
|--------------------|------------------------------------------------------------|
| Light Output       | 500 Lumens (High)<br>250 Lumens (Low)<br>70 Lumens (Torch) |
| Battery            | 3.7V Li-ion 2600mAh                                        |
| Operating Time     | 3.5h (High)<br>6h (Low)                                    |
| Charging Time      | 3.5h                                                       |
| Product Dimensions | 327 x 41 x 37mm                                            |
| Case Quantity      | 12 x 1                                                     |
| Barcode            | 5055175249353                                              |