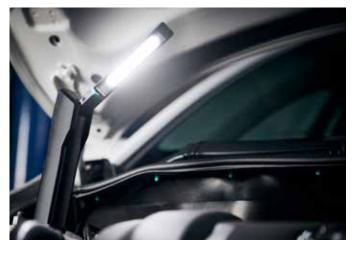

# **MAGFLEX SLIM500** Rechargeable slim inspection lamp

Designed with the professional in mind, the MAGflex Slim500 provides reliability where it is needed the most. This 500 lumen multi-angled slim inspection lamp is tested to IP54 & IK07 and operates for up to 6 hours from a single charge. Ideal tool for any tradesperson needing additional light to work with.

# Bright Professional Inspection Lamp

500 Lumens output in a robust housing to withstand tough working environments

Reliable battery life

Up to 6 hours operating time from a single charge

# **DESIGNED WITH** THE PROFESSIONAL IN MIND