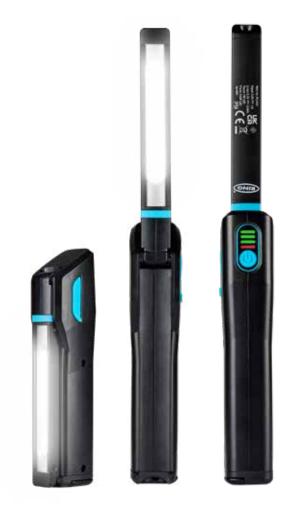

### Multi angle positioning

270 degree twist and 180 degree flex base to adjust the angle to the task at hand

• Hands free features Magnets on the back and base of the lamp as well as a rotating hook

## Charge level indicator

See the current status of the battery during operation or charge mode

- Integrated warning features to indicate low battery levels Main light emitting surface and charge level indicator will flash to provide visual warning
- Type-C USB connection

USB cable included