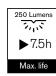

#### Reliable battery life

Up to 7.5 hours operating time from a single charge

#### **Specifications**

| Product Code       | RIL6200                                           |
|--------------------|---------------------------------------------------|
| Light Output       | 500 Lumens (High)<br>250 Lumens (Low)<br>UV Torch |
| Battery            | 3.7V Li-ion 4500mAh                               |
| Operating Time     | 4.5h (High)<br>7.5h (Low)                         |
| Charging Time      | 5.5h                                              |
| Product Dimensions | 253 x 44 x 59mm                                   |
| Case Quantity      | 12 x 1                                            |
| Barcode            | 5055175249346                                     |