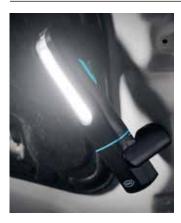

## Rechargeable handheld inspection lamp with UV torch function

Designed with the professional in mind, the MAGflex Max 500 provides reliability where it is needed the most. This 500 lumen multi-angled inspection lamp is tested to IP65 & IK08 and operates for up to 7.5 hours from a single charge. Ideal tool for any tradesperson needing additional light to work with.

## Bright Professional Inspection Lamp 500 Lumens output in a robust housing to withstand tough working environments

#### Integrated UV torch

Detect leaks when used together with dyes