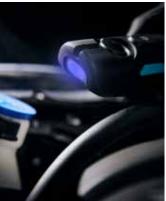

#### Hands free features

Magnets on the back and base of the lamp as well as a rotating hook

#### Charge level indicator

See the current status of the battery during operation or charge mode