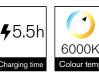

#### **Specifications**

| Product Code       | RIL6200                                           |
|--------------------|---------------------------------------------------|
| Light Output       | 500 Lumens (High)<br>250 Lumens (Low)<br>UV Torch |
| Battery            | 3.7V Li-ion 4500mAh                               |
| Operating Time     | 4.5h (High)<br>7.5h (Low)                         |
| Charging Time      | 5.5h                                              |
| Product Dimensions | 253 x 44 x 59mm                                   |
| Case Quantity      | 12 x 1                                            |
| Barcode            | 5055175249346                                     |