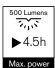

#### Reliable battery life

Up to 7.5 hours operating time from a single charge

#### **Specifications**

| Product Code       | RIL6200                                           |
|--------------------|---------------------------------------------------|
| Light Output       | 500 Lumens (High)<br>250 Lumens (Low)<br>UV Torch |
| Battery            | 3.7V Li-ion 4500mAh                               |
| Operating Time     | 4.5h (High)<br>7.5h (Low)                         |
| Charging Time      | 5.5h                                              |
| Product Dimensions | 253 x 44 x 59mm                                   |
| Case Quantity      | 12 x 1                                            |
| Barcode            | 5055175249346                                     |