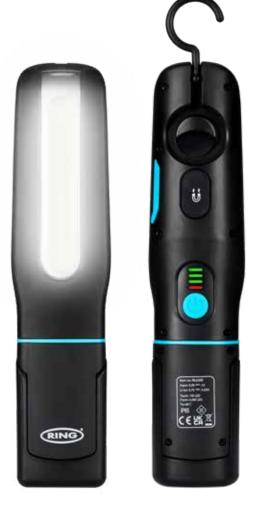

#### Integrated UV torch

Detect leaks when used together with dyes

#### Multi angle positioning

360 degree twist and 180 degree flex base to adjust the angle to the task at hand

#### Hands free features

Magnets on the back and base of the lamp as well as a rotating hook

#### Charge level indicator

See the current status of the battery during operation or charge mode

### Type-C USB connection

USB cable included