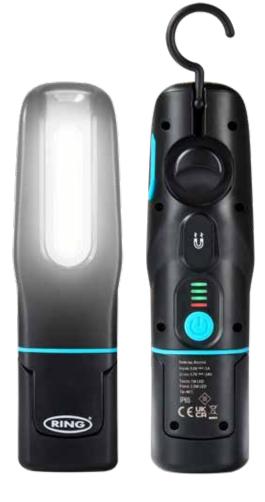

### Rechargeable handheld inspection lamp

Designed with the professional in mind, the MAGflex Mini250 provides reliability where it is needed the most. This 250 lumen multi-angled inspection lamp is tested to IP65 & IK07 and operates for up to 6 hours from a single charge. Ideal tool for any tradesperson needing additional light to work with.

#### Bright Professional Inspection Lamp

250 Lumens output in a robust housing to withstand tough working environments

#### Hands free features

Magnets on the back and base of the lamp as well as a rotating hook

#### • Integrated charge level indicator

See the current status of the battery during operation or charge mode

#### Type-C USB connection

USB cable included