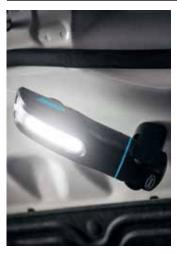

### Rechargeable handheld inspection lamp

Designed with the professional in mind, the MAGflex Mini250 provides reliability where it is needed the most. This 250 lumen multi-angled inspection lamp is tested to IP65 & IK07 and operates for up to 6 hours from a single charge. Ideal tool for any tradesperson needing additional light to work with.

#### Bright Professional Inspection Lamp

250 Lumens output in a robust housing to withstand tough working environments

#### Multi angle positioning

180 degree flex base to adjust the angle to the task at hand