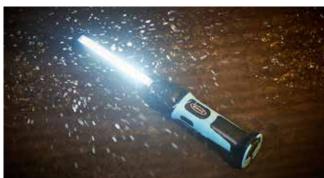

# SLIM LED INSPECTION LAMP

Created with the professional in mind, the slim LED inspection lamp combines a robust design with a high light output.

The slim design and additional torch function allows inaccessible spaces to be illuminated. The light output of the main lamp can be controlled using the dimmer switch, allowing a range of 100 to 1,000 lumens.

IP65 and IK07 rated, the lamp will withstand the rigours of a busy workshop.

1000 lumens professional inspection lamp

Dimmer switch

Allows light ouptut to be regulated

180° ratcheting function

With strong magnets to allow hands-free use