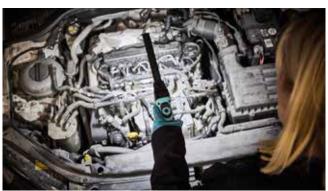

# SLIM LED INSPECTION LAMP

Created with the professional in mind, the slim LED inspection lamp combines a robust design with a high light output.

The slim design and additional torch function allows inaccessible spaces to be illuminated. The light output of the main lamp can be controlled using the dimmer switch, allowing a range of 100 to 1,000 lumens.

## **DESIGNED WITH**

THE PROFESSIONAL IN MIND