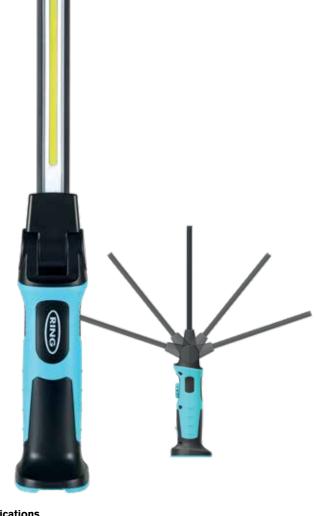

IP65 and IK07 rated, the lamp will withstand the rigours of a busy workshop.

1000 lumens professional inspection lamp

Dimmer switch

Allows light ouptut to be regulated

180° ratcheting function

With strong magnets to allow hands-free use

Robust design

IP65 and IK07 rated

- Dual function output/charging indicator
- Soft touch finish
- Type-C USB cable included

#### **Specifications**

| Product Code       | RIL4100                                                      |
|--------------------|--------------------------------------------------------------|
| Light Output       | 1000 Lumens (High)<br>100 Lumens (Low)<br>150 Lumens (Torch) |
| Battery            | 3.7V Li-ion, 2500mAh                                         |
| Operating Time     | 1.5h (High), 8h (Low)                                        |
| Charging Time      | 3h                                                           |
| Product Dimensions | H362 x W53 x D53mm                                           |
| Weight             | 420g                                                         |
| Case Quantity      | 20 x 1                                                       |
| Barcode            | 5055175246277                                                |