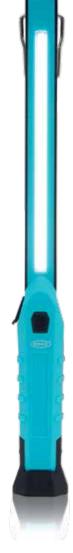

## **MAGFLEX SLIM LED INSPECTION LAMP**

Designed to illuminate the narrowest of spaces. The MAGflex slim is a professional, rechargeable inspection lamp, with a bright light output and versatile mounting options.

Slim design

Allows the lamp to fit in the narrowest of spaces

• Up to 250 lumens

Provides bright white light to illuminate work area

Torch function

For a concentrated beam

180° ratcheting design and integral hanging hook

To position light exactly where it is required

Rechargeable via USB-C

Cable included

Gelderd Road, Leeds, LS12 6NA United Kingdom Telephone +44 (0)113 213 2000 . Fax +44 (0)113 231 0266 Email: autosales@ringautomotive.com. www.ringautomotive.comf ♥ 0 0 m m /ringautomotive