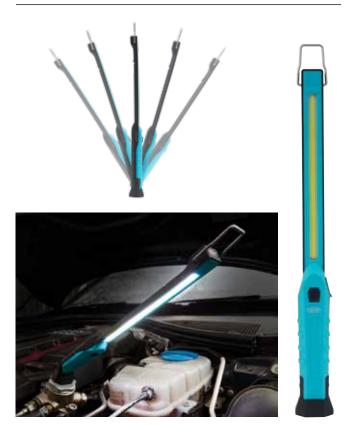

## **MAGFLEX SLIM LED INSPECTION LAMP**

Designed to illuminate the narrowest of spaces. The MAGflex slim is a professional, rechargeable inspection lamp, with a bright light output and versatile mounting options.

Slim design

Allows the lamp to fit in the narrowest of spaces

• Up to 250 lumens

Provides bright white light to illuminate work area

Torch function

For a concentrated beam

180° ratcheting design and integral hanging hook

To position light exactly where it is required

Rechargeable via USB-C

Cable included

Gelderd Road, Leeds, LS12 6NA United Kingdom Telephone +44 (0)113 213 2000 . Fax +44 (0)113 231 0266 Email: autosales@ringautomotive.com. www.ringautomotive.comf ♥ 0 0 m m /ringautomotive