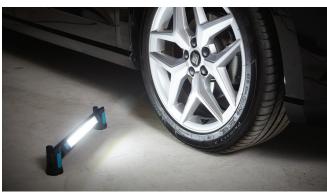

# MAGFLEX UTILITY LED INSPECTION LAMP

Designed with versatility in mind, the MAGflex Utility lamp combines dual, magnetic ratcheting bases with a 360° rotating body. This means that the lamp can either be used freestanding or hands-free, positioned in any number of ways to ensure that the workspace is properly illuminated.

Rechargeable and cordless
 Ultra-bright 1000 lumens utility lamp

- Versatile design
- Makes the lamp ideal for automotive, professional trade and DIY use
- Dual 180° ratcheting base
   With strong magnets to allow hands-free use
- 360° twist function
- To direct light exactly where required
- Dual hanging hooks