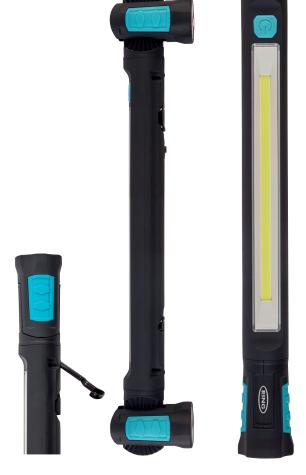

# MAGFLEX UTILITY LED INSPECTION LAMP

Designed with versatility in mind, the MAGflex Utility lamp combines dual, magnetic ratcheting bases with a 360° rotating body. This means that the lamp can either be used freestanding or hands-free, positioned in any number of ways to ensure that the workspace is properly illuminated.

Rechargeable and cordless
 Ultra-bright 1000 lumens utility lamp

- Versatile design
- Makes the lamp ideal for automotive, professional trade and DIY use
- Dual 180° ratcheting base
   With strong magnets to allow hands-free use
- 360° twist function
- To direct light exactly where required
- Dual hanging hooks

lacktriangle

• Rechargeable via USB-C cable included