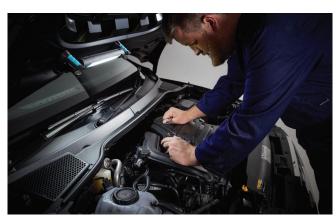

# MAGFLEX UTILITY LED INSPECTION LAMP

Designed with versatility in mind, the MAGflex Utility lamp combines dual, magnetic ratcheting bases with a 360° rotating body. This means that the lamp can either be used freestanding or hands-free, positioned in any number of ways to ensure that the workspace is properly illuminated.

















Rechargeable and cordless
 Ultra-bright 1000 lumens utility lamp

- Versatile design
- Makes the lamp ideal for automotive, professional trade and DIY use
- Dual 180° ratcheting base
   With strong magnets to allow hands-free use
- 360° twist function
- To direct light exactly where required
- Dual hanging hooks

lacktriangle

• Rechargeable via USB-C cable included





#### **Ring Automotive Limited**

Gelderd Road, Leeds, LS12 6NA United Kingdom
Telephone +44 (0)113 213 2000 . Fax +44 (0)113 231 0266
Email: autosales@ringautomotive.com . www.ringautomotive.com



#### **Specifications**

| Product Code       | RIL3700C                             |
|--------------------|--------------------------------------|
| Light Output       | 1000 Lumens (High), 400 Lumens (Low) |
| Battery            | 7.4V Li-ion, 2600mAh                 |
| Operating Time     | Up to 6h (High), 5.5h (Low)          |
| Charging Time      | 5h                                   |
| Product Dimensions | H500 x W47.5 x D 50mm                |
| Weight             | 0.733kg                              |
| Case Quantity      | 12 x 1                               |
| Barcode