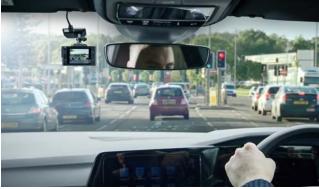

## RDC1000 Dash Camera

Record vital evidence in the event of a crash. Protect yourself from insurance fraud, and in some cases even lower your insurance costs.

To capture a wide view of the road

- 2 inch screen
- Full HD 720p 30fps recording
- G-sensor shock sensor Automatically saves files in the event of a collision
- Compact design with magnetic mount Easy installation and removal
- Auto Start/Stop