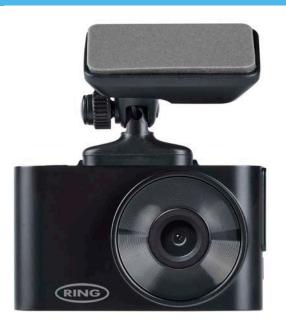

## RDC1000 Dash Camera

Record vital evidence in the event of a crash. Protect yourself from insurance fraud, and in some cases even lower your insurance costs.

To capture a wide view of the road

- 2 inch screen
- Full HD 720p 30fps recording
- G-sensor shock sensor Automatically saves files in the event of a collision
- Compact design with magnetic mount Easy installation and removal
- Auto Start/Stop

Prevents vehicle battery from being drained

• Micro SD card slot For up to 32GB capacity