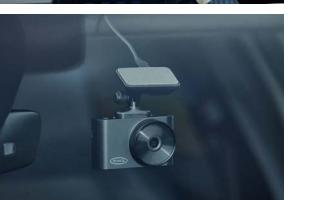

## RDC1000 Dash Camera

Record vital evidence in the event of a crash. Protect yourself from insurance fraud, and in some cases even lower your insurance costs.

To capture a wide view of the road

- 2 inch screen
- Full HD 720p 30fps recording
- G-sensor shock sensor Automatically saves files in the event of a collision
- Compact design with magnetic mount Easy installation and removal
- Auto Start/Stop