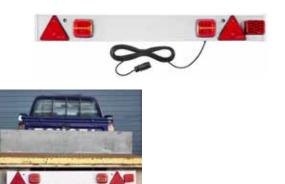

### RCT955/LED

4Ft / 1.2M LED Trailer Board with 4 Function **LED Trailer lamp and Dynamic Indicators** 

RCT965/LED 6Ft / 1.8M LED Trailer Board with 4 Function **LED Trailer lamp and Dynamic Indicators** 

#### Features

Replicates the

12N

Replicates your vehicle's lights to ensure the safe towing

(Oŧ

ß

 $\bigcirc$ 

- of trailers. LED lamps stay brighter than standard bulb lamps, increasing your safety. They also have longer life, offering savings in the long run.
- Easy to install

 $\checkmark$ 

X2 Reflecto

- Comes with 12N 7 pin plug with 6m cable. Plugs into vehicle's 7 pin socket.
- Includes 2 x 4 Function LED Trailer lamps .

(E)

- Dynamic Indicators, Brake light, Tail light, Licence plate light. 2 x Triangular Reflectors 1 x LED Fog lamp.
- E Approved •