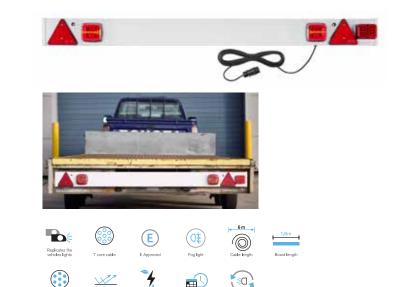

### RCT955/LED

4Ft / 1.2M LED Trailer Board with 4 Function **LED Trailer lamp and Dynamic Indicators** 

RCT965/LED 6Ft / 1.8M LED Trailer Board with 4 Function **LED Trailer lamp and Dynamic Indicators** 

#### Features

Replicates the

12N

Replicates your vehicle's lights to ensure the safe towing

(Oŧ

ß

 $\bigcirc$ 

- of trailers. LED lamps stay brighter than standard bulb lamps, increasing your safety. They also have longer life, offering savings in the long run.
- Easy to install

 $\checkmark$ 

X2 Reflecto

- Comes with 12N 7 pin plug with 6m cable. Plugs into vehicle's 7 pin socket.
- Includes 2 x 4 Function LED Trailer lamps .

(E)

- Dynamic Indicators, Brake light, Tail light, Licence plate light. 2 x Triangular Reflectors 1 x LED Fog lamp.
- E Approved •

#### **Specifications**

| Product Code  | RCT955/LED                                     | RCT965/LED                                     |
|---------------|------------------------------------------------|------------------------------------------------|
| Lighting      | 2 x LED Trailer Lamp, with dynamic Indicators, | 2 x LED Trailer Lamp, with dynamic Indicators, |
|               | Brake light, Tail light & Licence plate light  | Brake light, Tail light & Licence plate light  |
|               | 2 x Reflectors 1 x LED Fog lamp                | 2 x Reflectors 1 x LED Fog lamp                |
| Board length  | 4 Ft / 1.2M                                    | 6 Ft / 1.8M                                    |
| Cable length  | 6m                                             | 6m                                             |
| Weight        | 2500gm                                         | 3095gm                                         |
| Dimensions    | 1249 x 161 x 72mm                              | 1860 x 170 x 80mm                              |
| Case Quantity | 5 x 1                                          | 5 x 1                                          |
| Barcode       | 5055175261072                                  | 5055175261089                                  |