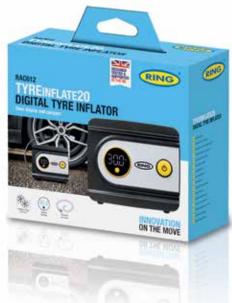

# TYREINFLATE20 DIGITAL TYRE INFLATOR

The TYREInflate20 is a digital tyre inflator wit three piece adaptor kit ideal for inflating sport balls and small inflatables.

The inflator comes fitted with a fused 12V power plug and approximately 3 metre cable that stretches the full length of a standard car, allowing back tyres to be easily reached and checked. Inflates a tyre to 35PSI 2.4BAR in under 4.5 min - saving you time.

#### **Features**

- Inflates a tyre in 4.5 minutes\*
- Powered through in-car 12V/cigarette lighter
- Easy to read digital pressure gauge in PSI, BAR and kPa
- 60cm air hose allows easy access, wherever the tyre valve is positioned
- 3 metre power cable to reach around the vehicle
- Includes 3 piece valve adaptor kit