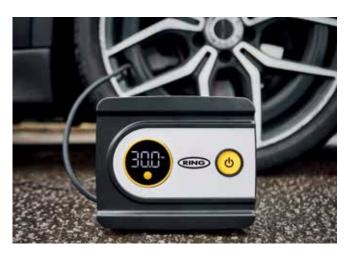

# TYREINFLATE20 DIGITAL TYRE INFLATOR

The TYREInflate20 is a digital tyre inflator wit three piece adaptor kit ideal for inflating sport balls and small inflatables.

The inflator comes fitted with a fused 12V power plug and approximately 3 metre cable that stretches the full length of a standard car, allowing back tyres to be easily reached and checked. Inflates a tyre to 35PSI 2.4BAR in under 4.5 min - saving you time.

Fitted with a large digital display that can be easily read in any light and can have the pressure setting changed to PSI, BAR and kPa for reliable and accurate performance.

12V DC

Digital gauge

#### **Features**

- Inflates a tyre in 4.5 minutes\*
- Powered through in-car 12V/cigarette lighter
- Easy to read digital pressure gauge in PSI, BAR and kPa
- 60cm air hose allows easy access, wherever the tyre valve is positioned
- 3 metre power cable to reach around the vehicle
- Includes 3 piece valve adaptor kit