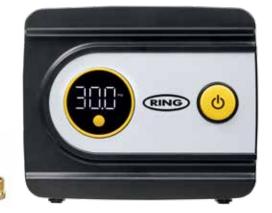

Fitted with a large digital display that can be easily read in any light and can have the pressure setting changed to PSI, BAR and kPa for reliable and accurate performance.

12V DC

Digital gauge

#### **Features**

- Inflates a tyre in 4.5 minutes\*
- Powered through in-car 12V/cigarette lighter
- Easy to read digital pressure gauge in PSI, BAR and kPa
- 60cm air hose allows easy access, wherever the tyre valve is positioned
- 3 metre power cable to reach around the vehicle
- Includes 3 piece valve adaptor kit