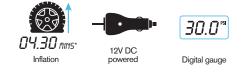

# RAC612 TYREINFLATE20 DIGITAL TYRE INFLATOR

RAC612 Digital tyre inflator with three piece adaptor kit ideal for inflating sport balls and small inflatables.

The inflator comes fitted with a fused 12V power plug and approximately 3 metre cable that stretches the full length of a standard car, allowing back tyres to be easily reached and checked. Inflates a tyre to 35PSI 2.4BAR in under 4.5 min - saving you time.

Fitted with a large digital display that can be easily read in any light and can have the pressure setting changed to PSI, BAR and kPa for reliable and accurate performance.

## Features

- Inflates a tyre in 4.5 minutes\*
- Powered through in-car 12V/cigarette lighter
- Easy to read digital pressure gauge in PSI, BAR and kPa
- **60cm air hose** allows easy access, wherever the tyre valve is positioned
- 3 metre power cable to reach around the vehicle
- Includes 3 piece valve adaptor kit