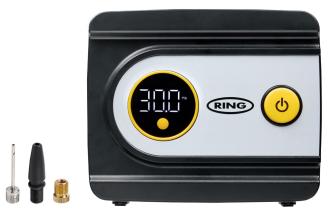

# RAC612 TYREINFLATE20 DIGITAL TYRE INFLATOR

RAC612 Digital tyre inflator with three piece adaptor kit ideal for inflating sport balls and small inflatables.

The inflator comes fitted with a fused 12V power plug and approximately 3 metre cable that stretches the full length of a standard car, allowing back tyres to be easily reached and checked. Inflates a tyre to 35PSI 2.4BAR in under 4.5 min - saving you time.

## Features

- Inflates a tyre in 4.5 minutes\*
- Powered through in-car 12V/cigarette lighter
- Easy to read digital pressure gauge in PSI, BAR and kPa
- **60cm air hose** allows easy access, wherever the tyre valve is positioned
- 3 metre power cable to reach around the vehicle
- Includes 3 piece valve adaptor kit