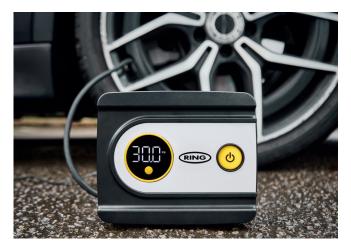

# RAC612 TYREINFLATE20 DIGITAL TYRE INFLATOR

RAC612 Digital tyre inflator with three piece adaptor kit ideal for inflating sport balls and small inflatables.

The inflator comes fitted with a fused 12V power plug and approximately 3 metre cable that stretches the full length of a standard car, allowing back tyres to be easily reached and checked. Inflates a tyre to 35PSI 2.4BAR in under 4.5 min - saving you time.

## Features

- Inflates a tyre in 4.5 minutes\*
- Powered through in-car 12V/cigarette lighter
- Easy to read digital pressure gauge in PSI, BAR and kPa
- **60cm air hose** allows easy access, wherever the tyre valve is positioned
- 3 metre power cable to reach around the vehicle
- Includes 3 piece valve adaptor kit