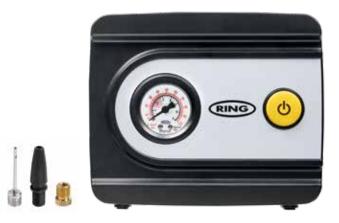

### Features

- Inflates a tyre in 4.5 minutes\*
- Powered through in-car 12V/cigarette lighter
- Easy to read analogue pressure gauge in PSI, BAR and kPa
- **60cm air hose** allows easy access, wherever the tyre valve is positioned
- 3 metre power cable to reach around the vehicle
- Includes 3 piece valve adaptor kit

## Specification

| Product Code         | RAC611                          |
|----------------------|---------------------------------|
| Voltage              | 12V                             |
| Max Amperage         | 10A                             |
| Wattage              | 120W                            |
| Max Pressure Reading | 100 PSI / 6.9 BAR               |
| Air Line Length      | 60cm                            |
| Power Cable          | 3m                              |
| Product Size         | H: 142mm x W: 67mm x L: 169mm   |
| Pack Size            | H: 150.5mm x W: 72mm x L: 174mm |
| Pack Weight          | 0.588Kg                         |
| Case Qty             | 4 x 1                           |
| Barcode              | 5055175261188                   |