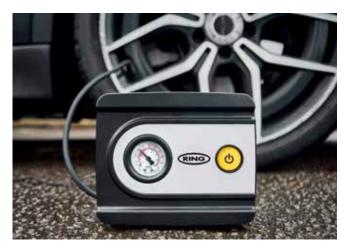

# RAC611 TYREINFLATE10 ANALOGUE TYRE INFLATOR

The TYREInflate10 is an analogue tyre inflator with three piece adaptor kit ideal for inflating sport balls and small inflatables.

The inflator comes fitted with a fused 12V power plug and approximately 3 metre cable that stretches the full length of a standard car, allowing back tyres to be easily reached and checked. Inflates a tyre to 35PSI 2.4BAR in under 4.5 min - saving you time.

### Features

- Inflates a tyre in 4.5 minutes\*
- Powered through in-car 12V/cigarette lighter
- Easy to read analogue pressure gauge in PSI, BAR and kPa
- **60cm air hose** allows easy access, wherever the tyre valve is positioned
- 3 metre power cable to reach around the vehicle
- Includes 3 piece valve adaptor kit