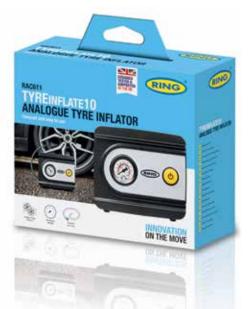

# RAC611 TYREINFLATE10 ANALOGUE TYRE INFLATOR

The TYREInflate10 is an analogue tyre inflator with three piece adaptor kit ideal for inflating sport balls and small inflatables.

The inflator comes fitted with a fused 12V power plug and approximately 3 metre cable that stretches the full length of a standard car, allowing back tyres to be easily reached and checked. Inflates a tyre to 35PSI 2.4BAR in under 4.5 min - saving you time.

### Features

- Inflates a tyre in 4.5 minutes\*
- Powered through in-car 12V/cigarette lighter
- Easy to read analogue pressure gauge in PSI, BAR and kPa
- **60cm air hose** allows easy access, wherever the tyre valve is positioned
- 3 metre power cable to reach around the vehicle
- Includes 3 piece valve adaptor kit