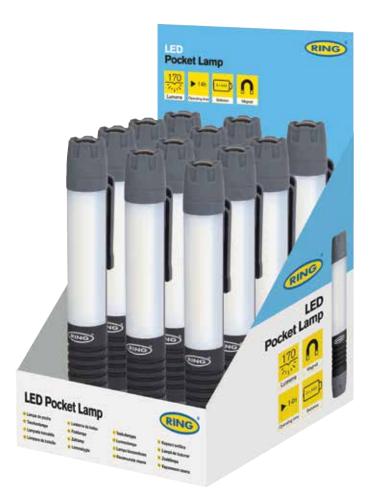

## LED Pocket Lamp

- Stylish and compact pocket lamp
- Soft touch finish
- For comfort and durability
- Strong magnetic base and swivel pocket clip For hands free use
- 170 lumen output
- · Ideal for use in the car, at home, leisure activities and DIY
- 3 x AAA batteries included
- · Supplied as a merchandising unit of 12