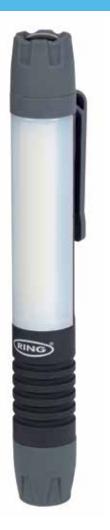

## LED Pocket Lamp

- Stylish and compact pocket lamp
- Soft touch finish
- For comfort and durability
- Strong magnetic base and swivel pocket clip For hands free use
- 170 lumen output
- · Ideal for use in the car, at home, leisure activities and DIY
- 3 x AAA batteries included
- · Supplied as a merchandising unit of 12