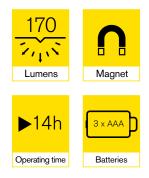

## LED Pocket Lamp

- Stylish and compact pocket lamp
- Soft touch finish
- For comfort and durability
- Strong magnetic base and swivel pocket clip For hands free use
- 170 lumen output
- · Ideal for use in the car, at home, leisure activities and DIY
- 3 x AAA batteries included
- · Supplied as a merchandising unit of 12

· Battery life is approximate

| Specifications     | UK/Euro              |
|--------------------|----------------------|
| Product Code       | RIL56                |
| Light Output       | 170 Lumens           |
| Battery            | 3 x AAA              |
| Product Dimensions | H165 x W27 x D27mm   |
| CDU Quantity       | 1 x 12               |
| CDU Dimensions     | H180 x W140 x D177mm |
| Barcode            | 5055175242545        |
|                    |                      |