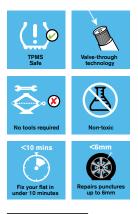

Can be cleaned easily by rinsing the sealant from the tyre with water to allow the tyre to be repaired

- Quick repair solution
- Get back on the road in under 10 minutes
- TPMS safe

Ring Sealant does not damage TPMS sensors

- Suitable for use in all weather conditions
- Drive for up to 200km / 125 miles before professional repair
- Valve though sealant
- No need to remove the valve core
- Can repair punctures up to 6mm wide\*
- Compatible with most air compressors (Min 3 bar, Max 8 bar)
- No need for Jacks or Tools
- Replace every 5 years
- Use of environmentally friendly materials