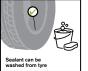

Can be cleaned easily by rinsing the sealant from the tyre with water to allow the tyre to be repaired

- Quick repair solution
- Get back on the road in under 10 minutes
- TPMS safe

Ring Sealant does not damage TPMS sensors