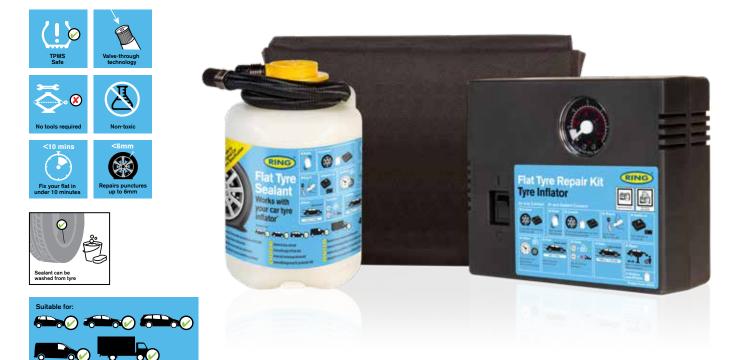

# **RTK4 Flat Tyre Repair Kit** Quick & Simple to Use

- Made to original car makers specification
- Particle Gel Sealant technology
- Complete flat tyre repair kit Including, 12V analogue tyre compressor, 450ml sealant and storage bag
- Perfect replacement For the original kit that came with your vehicle
- Different to foam sealant Can be cleaned easily by rinsing the sealant from the tyre with water only, saving your tyre and wheel rim
- Quick repair solution Get back on the road in under 10 minutes
- TPMS safe
- Ring Sealant will not damage TPMS sensors
- Suitable for use in all weather conditions
- The repaired tyre can run for 200km / 125 miles Before repair is needed
- Valve though sealant No need to remove the valve core
- Can repair punctures up to 6mm wide\*
- No need for Jacks or Tools
- Replace every 5 years
- Use of environmentally friendly materials

## Seal & Go Flat Tyre Repair Kit

| Product Code      | RTK4          |
|-------------------|---------------|
| Total Pack weight | 1.10kg        |
| Case quantity     | 6 x 1         |
| Barcode           | 5055175245874 |

### Air Compressor

| Voltage              | 12V                                   |
|----------------------|---------------------------------------|
| Max amperage         | 10A                                   |
| Wattage              | 120W                                  |
| Max pressure reading | 0-90PSI /6.5BAR                       |
| Airline Length       | 0.5m                                  |
| Power cable          | 3.5m                                  |
| Adaptors             | Bicycles, Balls and Small Inflatables |
| Storage bag          | Yes                                   |
| Compressor weight    | 0.5kg                                 |

## **Tyre Repair Sealant**

| Quantity                      | 450ml                                                                                   |
|-------------------------------|-----------------------------------------------------------------------------------------|
| Max Tyre Size Use             | 21"                                                                                     |
| Max. Distance<br>after repair | 200km @ 80km/h before repairing the tyre<br>125 miles @ 50mph before repairing the tyre |
| Usage                         | -20°C to +60°C                                                                          |
| Sealant weight                | 0.62Kg                                                                                  |