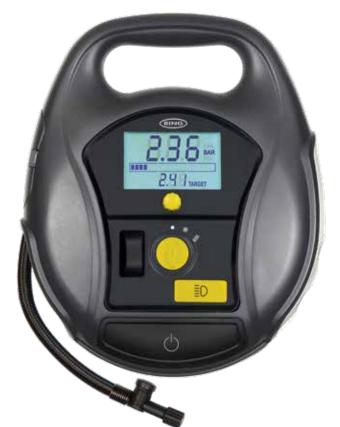

## RTC5000 3 in 1 Digital Tyre Inflator with Air Pump

Complete with handy storage case

\*Approx based on inflating a 13" tyre to 35PSI \*\*Approx based on inflating a single air bed