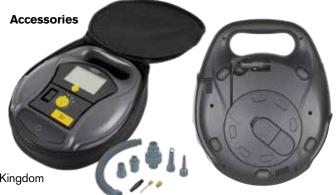

ting a 13" tyre to 35PSI \*\*Approx based on inflating a single air bed



## Specifications

| -                    |                     |
|----------------------|---------------------|
| Product Code         | RTC5000             |
| Voltage              | 12V                 |
| Max Amperage         | 10A                 |
| Wattage              | 120W                |
| Max Pressure Reading | 100PSI              |
| Air Line Length      | 65cm                |
| Product Size         | L298 x W250 x H80mm |
| Pack Size            | L90 x W318 x H290mm |
| Power Cable          | 3.3m                |
| Pack Weight          | 1.53kg              |
| Case Quantity        | 4 x 1               |
| Barcode              | 5055175242415       |
|                      |                     |



Ring Automotive Limited . Gelderd Road, Leeds, LS12 6NA United Kingdom Telephone +44 (0)113 213 2000 . Fax +44 (0)113 231 0266 Email autosales@ringautomotive.com . www.ringautomotive.com f ♥ Image for the format of the forma

(for illustrative purposes only)