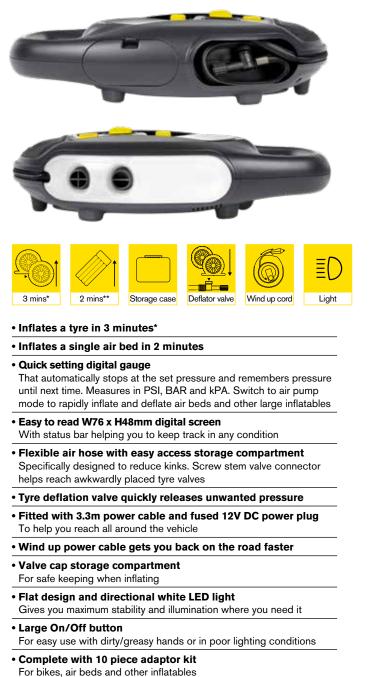

## RTC5000 3 in 1 Digital Tyre Inflator with Air Pump

Complete with handy storage case

\*Approx based on inflating a 13" tyre to 35PSI \*\*Approx based on inflating a single air bed