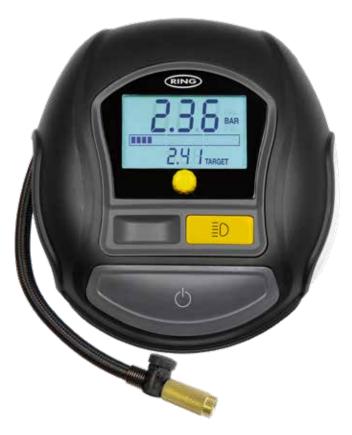

## Quick setting digital gauge

That automatically stops at the set pressure and remembers pressure until next time. Measures in PSI, BAR and kPA

## • Easy to read W76 x H48mm digital screen

With status bar helping you to keep track in any condition

#### Flat design and directional white LED light Gives you maximum stability and illumination where you need it

#### Large On/Off button

For easy use with dirty/greasy hands or in poor lighting conditions