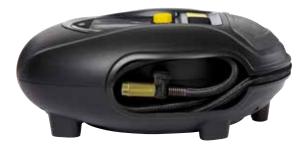

#### Extra-long 70cm flexible air hose with easy access storage compartment

Specifically designed to reduce kinks. Premium brass screw stem connector helps reach awkwardly placed tyre valves

### Tyre deflation valve quickly releases unwanted pressure

- Fitted with 3.5m power cable and fused 12V DC power plug To help you reach all around the vehicle
- · Wind up power cable gets you back on the road faster
- Valve cap storage compartment
- For safe keeping when inflating