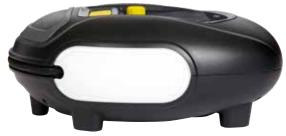

#### Flat design and directional white LED light Gives you maximum stability and illumination where you need it

#### Large On/Off button

For easy use with dirty/greasy hands or in poor lighting conditions