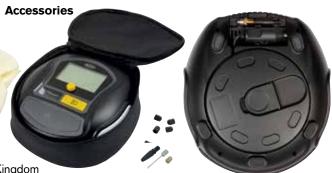

#### Complete with 3 piece adaptor kit

For bikes, air beds and other inflatables, 1 x spare fuse, 4 x spare valve caps and 1 x pair gloves

Complete with handy storage case

\*Approx based on inflating a 13" tyre to 35PSI