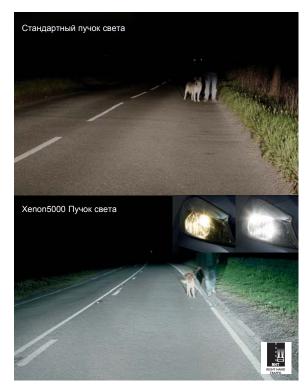

## Более белый цвет свечения фар

Лампа с самым белым из разрешенных для использования на дорогах общего пользования цветом

- Улучшение внешнего вида вашего автомобиля
- Ощущение свечения фар со светодиодными лампами
- Белый цвет свечения идеально подходит к дневным ходовым огням со светодиодными лампами
- Цвет свечения более близок к дневному свету Цвет свечения близок к дневному свету, что повышает комфортность вождения в ночное время
- Повышает видимость дорожных знаков и дорожной разметки Отраженное свечение белого цвета
- Цвет свечения белого снега и мощный световой пучок
- Подходит под патроны Н4 и Н7 Стильный наконечник серебристого цвета ламп идеально сочетается с внешним видом выключенных фар
- Повышает уровень освещенности дороги до 50 % \* Большая безопасность и комфорт при движении в темное время суток