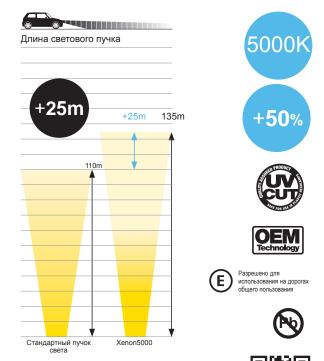

## Более белый цвет свечения фар

Лампа с самым белым из разрешенных для использования на дорогах общего пользования цветом

- Улучшение внешнего вида вашего автомобиля
- Ощущение свечения фар со светодиодными лампами
- Белый цвет свечения идеально подходит к дневным ходовым огням со светодиодными лампами
- Цвет свечения более близок к дневному свету Цвет свечения близок к дневному свету, что повышает комфортность вождения в ночное время
- Повышает видимость дорожных знаков и дорожной разметки Отраженное свечение белого цвета
- Цвет свечения белого снега и мощный световой пучок
- Подходит под патроны Н4 и Н7 Стильный наконечник серебристого цвета ламп идеально сочетается с внешним видом выключенных фар
- Повышает уровень освещенности дороги до 50 % \* Большая безопасность и комфорт при движении в темное время суток