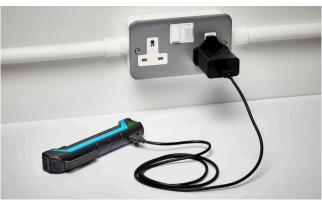

Ideal for hands-free work this inspection lamp features a magnet on the base, 180 $^{\circ}$  flex and 360 $^{\circ}$  rotation.

Recharge in just 90 minutes with the effective Lithium-Ion battery.

lacktriangle