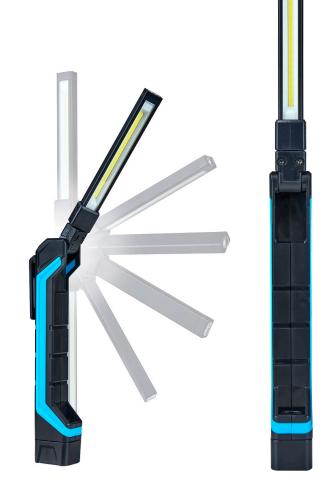

## Rechargeable Slim LED Pocket Inspection Lamp

Light up anywhere with the Slim LED Pocket Inspection Lamp. This battery powered 200 lumen inspection lamp is perfect for work on vehicles or DIY around the home.

Ideal for hands-free work this inspection lamp features a magnet on the base, 180 $^{\circ}$  flex and 360 $^{\circ}$  rotation.

Recharge in just 90 minutes with the effective Lithium-Ion battery.

lacktriangle

• Pocket Sized LED Inspection Lamp 200 lumens for a bright light

- Three Light modes
  High lumens, low lumens and torch
- Multi Angle Light 180° flex and 360° rotation
- Rechargeable Lithium-Ion battery
  Up to 3 hour battery life and only 1.5 hour charge time
- Magnet on base for hands free working