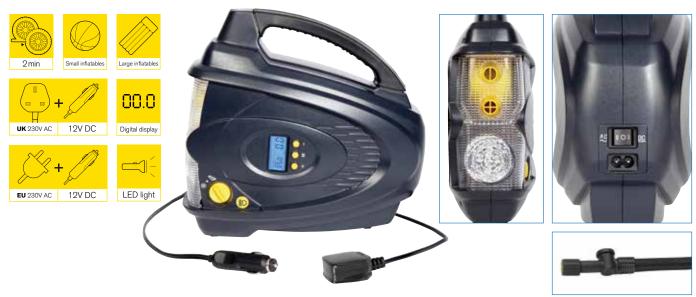

## Dual Power Preset Tyre Inflator

Suitable for inflating small and large inflatables

#### RAC660 / REAC660 Features

- 12V DC and 230V AC power options
- Suitable for inflating tyres, small and large inflatables, 8 adaptors supplied
- Time saving: Inflates a 13" tyre from flat to 35psi in under 2 minutes with DC power Inflates a 13" tyre from flat to 35psi in under 1min 50secs with AC power Inflates a single airbed in under 2 minutes with AC or DC power
- Precise control: Automatically stops when the preset pressure is reached
- · Backlit digital display: Easy to read day or night
- Deflation valve to release extra pressure
- Night time illumination: Built in white LED light for safer night time illumination and is an ideal light for camping
- Pressure settings: Choose the pressure measurement for your vehicle / inflatable from PSI, KPA, BAR
- Simple connection: Flexible air hose and screw valve connector
- Fits in boot: Handy storage case

### **Specifications**

Voltage 12V DC + 230V AC

Max amperage 15 amps Wattage 120W

Pressure measurement range 0 – 100 psi / 0-6.9 BAR

Air compressor flow rate 28-30 L/Min 85dB Decibel rating

Air hose length 60cm

Product size L280 x W120 x H268mm Pack size L302 x W134 x H289mm

Pack weight 2.4kg

Power cable length 12V DC: 3.3m 230V AC: 1.8m

Case QTY 3 x 1

Barcode

RAC660 UK 3 Pin 230V 5055175241456 REAC660 EU 2 Pin 230V 5055175241692