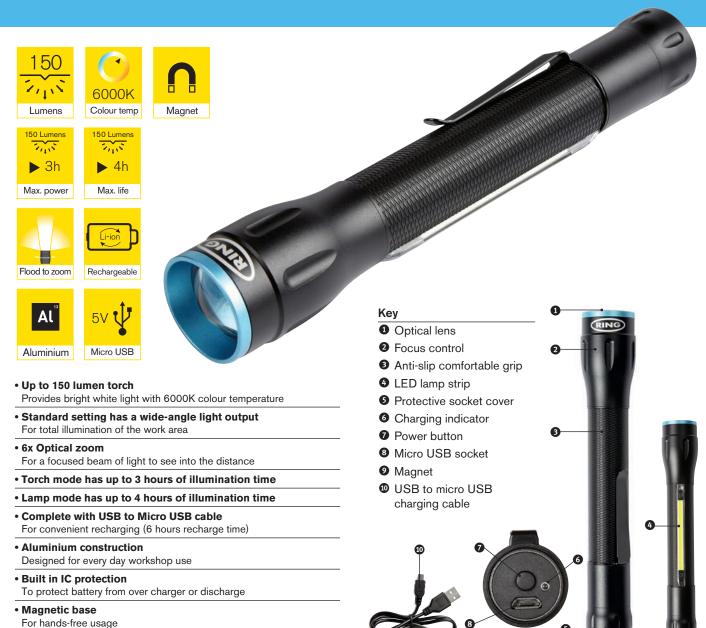

## **Zoom150 Duo LED Inspection Torch**

| Specifications     |                                       |
|--------------------|---------------------------------------|
| Product Code       | RIT1040                               |
| Light Output       | 150 Lumens (high)<br>150 Lumens (low) |
| Battery            | 3.7V Li-ion, 800mAh, 2.96Wh           |
| Functions          | Torch, lamp                           |
| Operating Time     | Up to 3h (torch)<br>4h (lamp)         |
| Product Dimensions | H159 x W27 x D27mm                    |
| Weight             | 0.112kg                               |
| Case Quantity      | 50 x 1                                |
| Barcode            | 5055175240299                         |