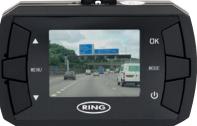

## Mini Dash Camera with 1.5" Screen

Mini dash camera to capture action on the road. The 120° degree lens gives a wide view of the road. 1080HD resolution provides clear video footage.

- 120° degree lens
- For wide view of the road
- 1080HD resolution
- Loop recording No need to replace SD card
- Lock important files
- To prevent them from being recorded over • G-sensor shock sensor
- Automatically saves files in the event of a collision
- Plug in and play Easy to use
- Auto start stop