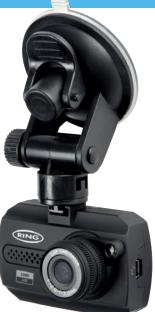

## Mini Dash Camera with 1.5" Screen

Mini dash camera to capture action on the road. The 120° degree lens gives a wide view of the road. 1080HD resolution provides clear video footage.

- 120° degree lens
- For wide view of the road
- 1080HD resolution
- Loop recording No need to replace SD card
- Lock important files
- To prevent them from being recorded over • G-sensor shock sensor
- Automatically saves files in the event of a collision
- Plug in and play Easy to use
- Auto start stop