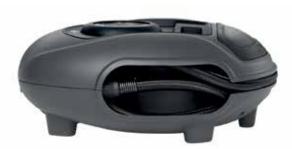

## RTC100 Great Value Analogue Tyre Inflator

- 40mm diameter analogue pressure gauge in PSI, BAR, kPA
- Flexible air hose with easy access storage compartment Specifically designed to reduce kinks. Screw stem valve connector helps reach awkwardly placed tyre valves
- Fitted with 3m power cable and fused 12V DC power plug
  To help you reach all around the vehicle
- Valve cap storage compartment
   For safe keeping when inflating
- Flat design gives you maximum stability during use
- Large On/Off button

For easy use with dirty/greasy hands or in poor lighting conditions

• Complete with 3 piece adaptor kit For bikes, air beds and other inflatables

| _  |              |  |
|----|--------------|--|
| Sp | ecifications |  |