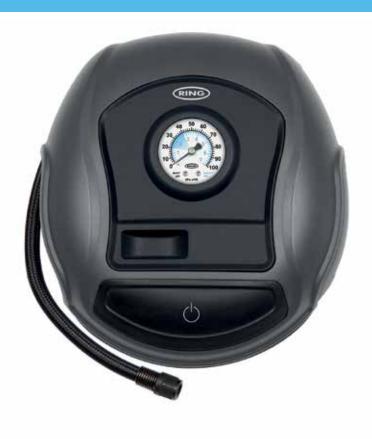

## RTC100 Great Value Analogue Tyre Inflator

- 40mm diameter analogue pressure gauge in PSI, BAR, kPA
- Flexible air hose with easy access storage compartment Specifically designed to reduce kinks. Screw stem valve connector helps reach awkwardly placed tyre valves
- Fitted with 3m power cable and fused 12V DC power plug
  To help you reach all around the vehicle
- Valve cap storage compartment
   For safe keeping when inflating
- Flat design gives you maximum stability during use
- Large On/Off button

For easy use with dirty/greasy hands or in poor lighting conditions

• Complete with 3 piece adaptor kit For bikes, air beds and other inflatables

| _  |              |  |
|----|--------------|--|
| Sp | ecifications |  |