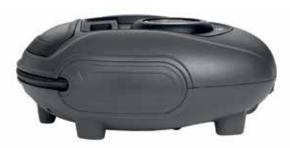

## RTC100 Great Value Analogue Tyre Inflator

- 40mm diameter analogue pressure gauge in PSI, BAR, kPA
- Flexible air hose with easy access storage compartment Specifically designed to reduce kinks. Screw stem valve connector helps reach awkwardly placed tyre valves
- Fitted with 3m power cable and fused 12V DC power plug
  To help you reach all around the vehicle
- Valve cap storage compartment
   For safe keeping when inflating
- Flat design gives you maximum stability during use
- Large On/Off button

For easy use with dirty/greasy hands or in poor lighting conditions

• Complete with 3 piece adaptor kit For bikes, air beds and other inflatables

| _  |              |  |
|----|--------------|--|
| Sp | ecifications |  |