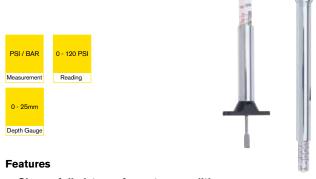

## A tyre gauge is a must-have for your glove box or keyring, this handy essential is 100% accurate and will give you confidence for your journey.

| What is the right gauge for me? | †↓                       |                          |                                                           |                                                         |
|---------------------------------|--------------------------|--------------------------|-----------------------------------------------------------|---------------------------------------------------------|
|                                 | RTG2                     | RTG3                     | RTG4                                                      | RTG6                                                    |
| Type of Display                 |                          | Analogue gauge           | 1234<br>LED<br>Display                                    | 1234<br>LED<br>Display                                  |
| LED Light                       |                          |                          |                                                           |                                                         |
| Auto Off                        |                          |                          | STOP<br>Auto stop                                         | STOP<br>Auto stop                                       |
| Pressure Measurement            | PSI / BAR<br>Measurement | PSI / BAR<br>Measurement | PSI / kPA<br>BAR and<br>kg/cm <sup>2</sup><br>Measurement | PSI/kPA<br>BAR and<br>kg/cm <sup>2</sup><br>Measurement |
| Pressure Reading (PSI)          | 0 - 120 PSI<br>Reading   | 0 - 100 PSI<br>Reading   | 0 - 99 PSI<br>Reading                                     | 0 - 99 PSI<br>Reading                                   |
| Battery Included                |                          |                          | 2 - CROOTE<br>Included                                    | <mark>() - croon)</mark><br>Included                    |
| Depth Gauge                     | 0 - 25mm<br>Depth Gauge  |                          |                                                           | 0 - 20mm<br>Depth Gauge                                 |
| Case                            |                          | Storage case             |                                                           | Storage case                                            |