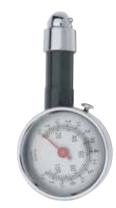

## RTG2 Analogue Tyre & Depth Gauge

- Gives a full picture of your tyre condition
- Small size to store in any convenient place
- No batteries or power, so they are always ready to use

#### Analogue tyre & depth gauge

| Product Code | RTG2          |
|--------------|---------------|
| Barcode      | 5055175220130 |

RTG3 Analogue Dal Tyre Gauge

## Features

- Large dial for easy reading
- 45° angled head to allow easy connection to your tyre valve
- Pressure release button
- Small size to store in glovebox
- Suitable to use on most wheels
- Longer lasting tyres, when you check them regularly

## Analogue dial tyre gauge

| Product Code | RTG3          |  |
|--------------|---------------|--|
| Barcode      | 5055175220154 |  |