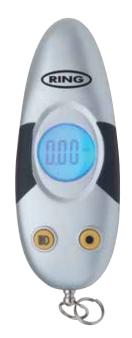

## RTG4 Digital Tyre Keyring Gauge

#### Features

- Backlit disply for a more precise and clear reading
- Always with you, when attached to your keys
- Easy to use.
- Useful instructions and one button operation to select pressure measuring unit

#### Digital tyre keyring gauge

| Product Code | RTG4          |
|--------------|---------------|
| Barcode      | 5055175220154 |

\*Also available in a CDU