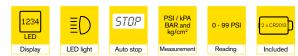

## A tyre gauge is a must-have for your glove box or keyring, this handy essential is 100% accurate and will give you confidence for your journey.

| What is the right gauge for me? | †↓                       |                          |                                                           |                                                         |
|---------------------------------|--------------------------|--------------------------|-----------------------------------------------------------|---------------------------------------------------------|
|                                 | RTG2                     | RTG3                     | RTG4                                                      | RTG6                                                    |
| Type of Display                 |                          | Analogue gauge           | 1234<br>LED<br>Display                                    | 1234<br>LED<br>Display                                  |
| LED Light                       |                          |                          |                                                           |                                                         |
| Auto Off                        |                          |                          | STOP<br>Auto stop                                         | STOP<br>Auto stop                                       |
| Pressure Measurement            | PSI / BAR<br>Measurement | PSI / BAR<br>Measurement | PSI / kPA<br>BAR and<br>kg/cm <sup>2</sup><br>Measurement | PSI/kPA<br>BAR and<br>kg/cm <sup>2</sup><br>Measurement |
| Pressure Reading (PSI)          | 0 - 120 PSI<br>Reading   | 0 - 100 PSI<br>Reading   | 0 - 99 PSI<br>Reading                                     | 0 - 99 PSI<br>Reading                                   |
| Battery Included                |                          |                          | 2 - CROOTE<br>Included                                    | <mark>() - croon)</mark><br>Included                    |
| Depth Gauge                     | 0 - 25mm<br>Depth Gauge  |                          |                                                           | 0 - 20mm<br>Depth Gauge                                 |
| Case                            |                          | Storage case             |                                                           | Storage case                                            |