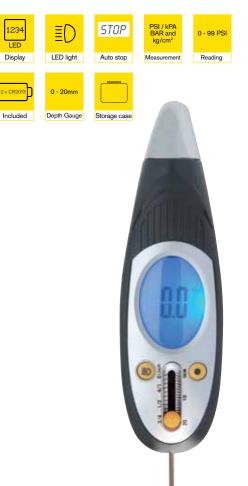

## RTG6 Digital Tyre & Tread Depth Gauge

#### Features

- Large digital screen for clearer and precise reading
- The display is backlit, making it possible to get an accurate read, even in low light.
- Tyre depth gauge to ensure your tyres are safe and legal
- · Small increments of pressure change can be detected
- Unique 360° rotating nozzle
- · Complete with handy storage case

#### Digital tyre & tread depth gauge

| Product Code | RTG6          |
|--------------|---------------|
| Barcode      | 5055175220178 |