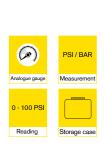

## A tyre gauge is a must-have for your glove box or keyring, this handy essential is 100% accurate and will give you confidence for your journey.

| What is the right gauge for me? | †↓                       |                          |                                                           |                                                         |
|---------------------------------|--------------------------|--------------------------|-----------------------------------------------------------|---------------------------------------------------------|
|                                 | RTG2                     | RTG3                     | RTG4                                                      | RTG6                                                    |
| Type of Display                 |                          | Analogue gauge           | 1234<br>LED<br>Display                                    | 1234<br>LED<br>Display                                  |
| LED Light                       |                          |                          |                                                           |                                                         |
| Auto Off                        |                          |                          | STOP<br>Auto stop                                         | STOP<br>Auto stop                                       |
| Pressure Measurement            | PSI / BAR<br>Measurement | PSI / BAR<br>Measurement | PSI / kPA<br>BAR and<br>kg/cm <sup>2</sup><br>Measurement | PSI/kPA<br>BAR and<br>kg/cm <sup>2</sup><br>Measurement |
| Pressure Reading (PSI)          | 0 - 120 PSI<br>Reading   | 0 - 100 PSI<br>Reading   | 0 - 99 PSI<br>Reading                                     | 0 - 99 PSI<br>Reading                                   |
| Battery Included                |                          |                          | 2 - CROOTE<br>Included                                    | <mark>() - croon)</mark><br>Included                    |
| Depth Gauge                     | 0 - 25mm<br>Depth Gauge  |                          |                                                           | 0 - 20mm<br>Depth Gauge                                 |
| Case                            |                          | Storage case             |                                                           | Storage case                                            |