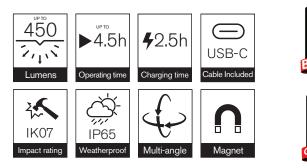

## Choice of light outputs

Choose between High (450lm) and Low (250lm) outputs depending on the task

- Ultra bright torch function 190lm torch output
- Maximum flexibility
- 360° twist with a 180° flex base
- Anti slip coating
- For a comfortable grip whilst working
- Robust design

۲

- Tested to IP65 & IK07
- Charging via USB-C Charging cable included

**Ring Automotive Limited** 

## Specifications

| Product Code       | RIL3600C                                                    |
|--------------------|-------------------------------------------------------------|
| Light Output       | 450 Lumens (High)<br>250 Lumens (Low)<br>190 Lumens (Torch) |
| Battery            | 3.7V Li-ion 2600mAh                                         |
| Operating Time     | 2.5h (High)<br>5h (Low)                                     |
| Charging Time      | 2.5h                                                        |
| Product Dimensions | 40mm x 51mm x 230mm                                         |
| Case Quantity      | 20 x 1                                                      |
| Barcode            | 5055175251677                                               |