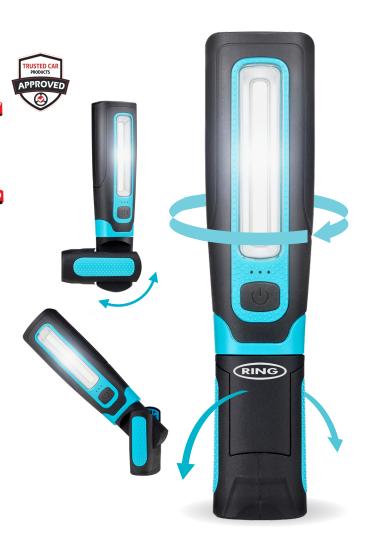

## Choice of light outputs

Choose between High (450lm) and Low (250lm) outputs depending on the task

- Ultra bright torch function 190lm torch output
- Maximum flexibility
- 360° twist with a 180° flex base
- Anti slip coating
- For a comfortable grip whilst working
- Robust design